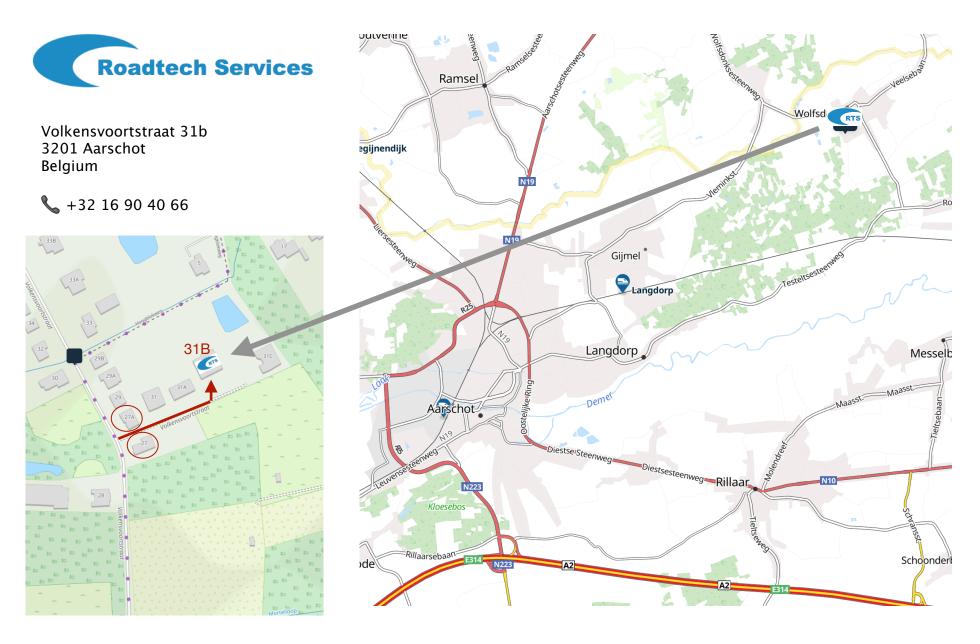

# Directions Roadtech Services, Volkensvoortstraat 31b, 3201 Aarschot

## Directions Roadtech Services, Volkensvoortstraat 31b, 3201 Aarschot

Enter between house numbers 27 & 27A. Roadtech Services is located on a private road, please adjust your speed. Trucks longer than 9 meters cannot reach the building (due to the turning circle).

After ca. 1 km go right at the traffic lights. This is the Oude Mechelsebaan.

Follow this road for ca. 7 km. Follow signs 'Wolfsdonk Sport'.

On the Volkensvoortstraat turn into the private road between 27 & 27A.

Roadtech Services is located in the white single-story building.